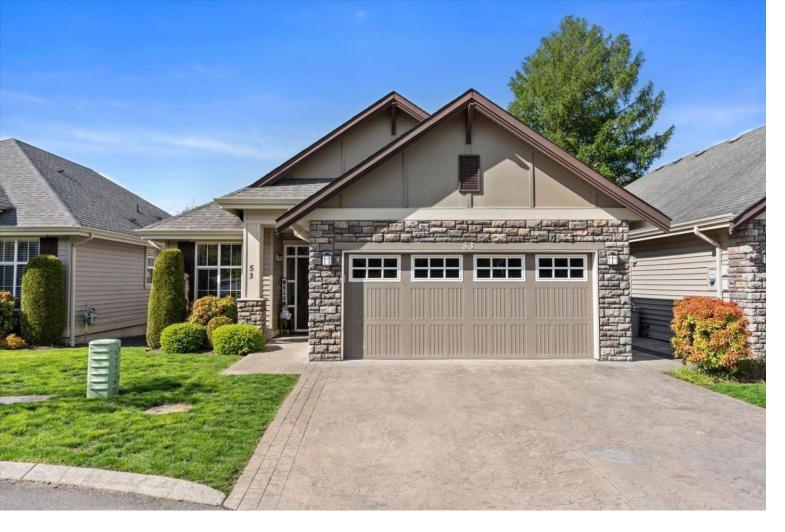

## 6577 SOUTHDOWNE Place 53 Chilliwack British Columbia

\$9/5,000

Harvest Square at Sardis Park! BEAUTIFUL DETACHED RANCHER w/ entrance specially designed to provide separation & privacy for a homebased business... the ideal spot for entrepreneurial ventures inside your own home! Over 2500sqft with 4 beds/2.5baths, den, FULL BASEMENT & UPDATES THROUGHOUT incl. new s/s appliances, paint, new carpet & underlay, updated lighting & ceiling fans, new patio & vinyl fencing plus high end details such as beautiful coffered ceilings, open sightlines, a/c & built-in vacuum! This is one of the nicest locations in the complex with a private, fully landscaped backyard, gorgeous mountain views and double garage w/ built-in shelving and driveway parking! This place has it all... Kids and pets welcome. Call today! \* PREC - Personal Real Estate Corporation (id:6769)