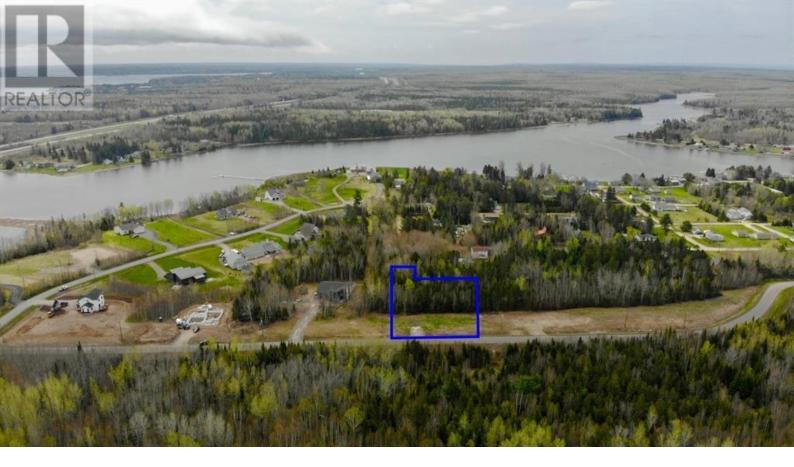

## Shediac River New Brunswick \$65,000

Bienvenue dans cette belle subdivision a shediac river dans subdivision Bouchard avec titre de declaration ""Bareland Condo"".Venez batir votre maison en ayant des statuts de reglements pour assurer pour votre investissement en compagne .Every residents has access to water by deeded road to the community docks, and storage shed to {Put your canoe,paddle board }and you can use the dock to ad extension for your new boat .Only 17 lots total in this subdivision that gives you the friendly community style. Seller can find you a builder Seller is a licence REALTOR(R) in NB. (id:6769)