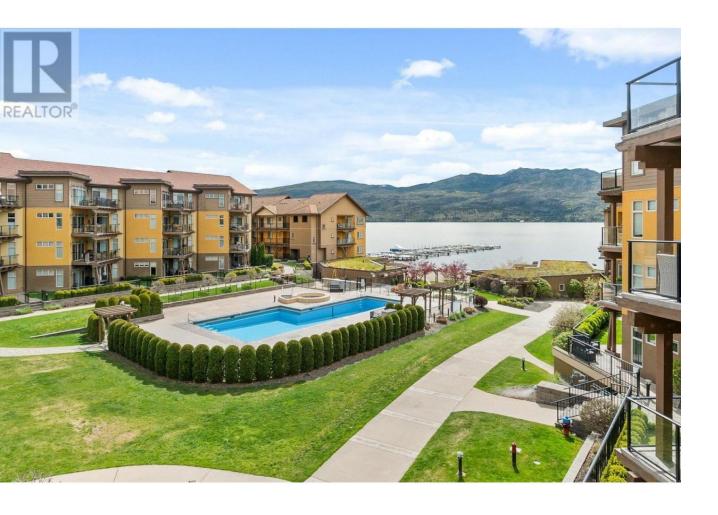

## 4034 Pritchard Drive 5302 West Kelowna British Columbia

\$899,000

Enjoy fabulous lake and pool views from this 3 bedroom, 2 bathroom condo with the highly sought after Livorno floorplan. The open concept kitchen offers granite counter tops and s/s appliances. This property comes with a coveted boat slip (B47) and new 8000LB lift (being installed at the end of May). If you truly want to feel like you are on vacation, this is the property for you. Barona is close to wineries, golf, hiking and shopping. Come and take a look for yourself and see what sets this 1332 square foot unit apart. Two parking spots, one secured underground plus one outside. Barona Beach Resort with 600 feet of sandy beach, pool, hot tub, gym and theater. the perfect recreational getaway or live the Okanagan lifestyle all year round! (id:6769)