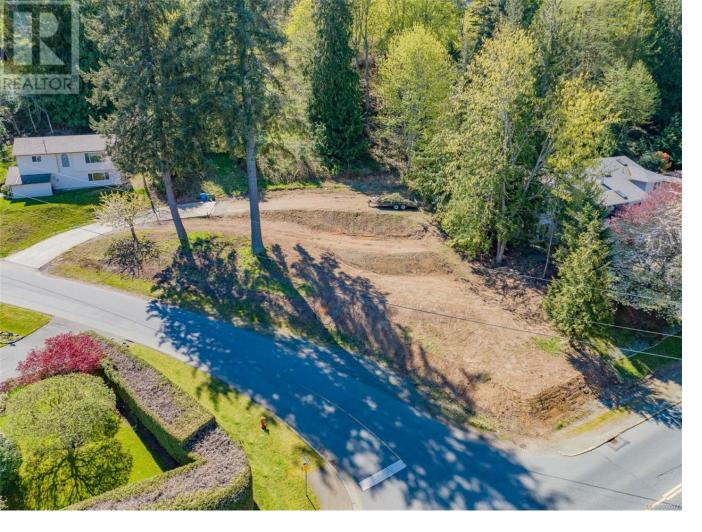

## 5309 Toms Turnabout Nanaimo British Columbia

\$659,900

This is an ideal opportunity for a builder to secure a North Nanaimo ocean view building lot. Proposed zoning changes from the provincial government will allow up to 4 dwellings(buyer to make their own investigations) Backing on City parkland the lot already has a driveway in place. This location has everything families are looking for, on a bus route, close to both levels of schools, ocean access and Harry Wipper Park. Easy to build, no blasting required this no through road would be appealing for families. (id:6769)