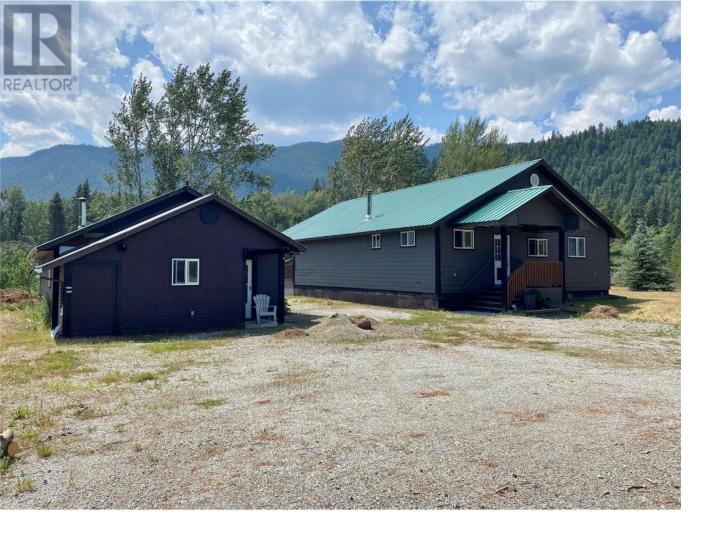

## 5325 Highway 33 Highway Beaverdell British Columbia

\$599,900

3.2 Acre Riverfront Property, listed \$100,000 under assessment. We have it all, 2 bed 2 bath Main house plus additional detached 1 bed, 1 bath home, perfect two family property or as a rental for added income, add to this a 30x40 insulated and wired shop. All this on 3.2 acres of Riverfront property. The main house has an attractive layout with a 10x38 covered deck looking over the river. The second dwelling with a sun room facing the river, all buildings are out of flood danger. The seller has water and septic in for 8 RV pads at the front of the property. The property is listed more than \$100,000 under assessed value to inspire a quick sale (id:6769)