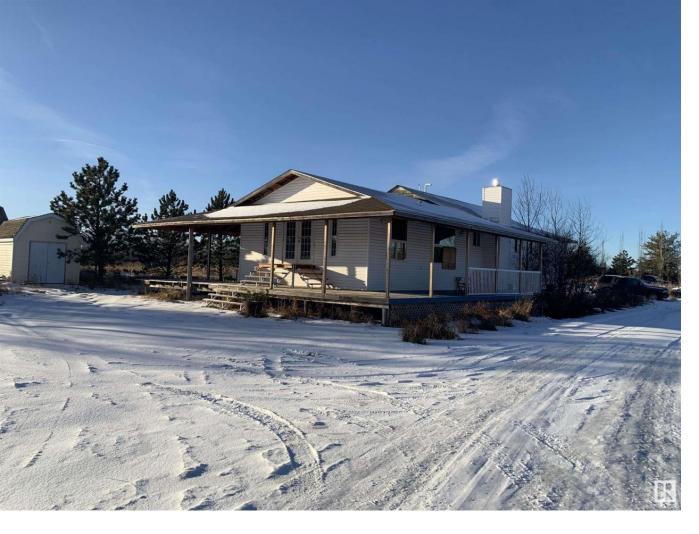

## Rural Strathcona County Alberta

\$530,000

39.78 acres of level land just 15 minutes to Sherwood Park. Approximately 1980 sq ft Two additions added to the east and west side of the house. There is a full basement under the original structure. Some renovations completed in 2010 (id:6769)