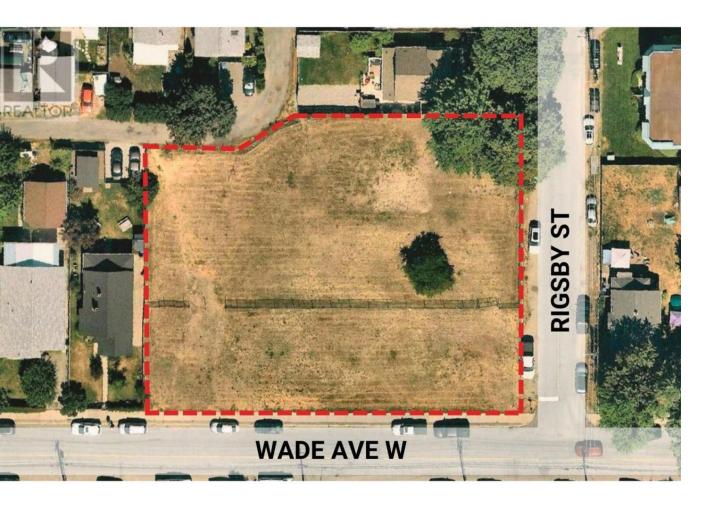

## 535/549 WADE Avenue Penticton British Columbia

\$2,900,000

Located at the corner of Wade Ave W and Rigsby Street in the heart of Penticton's north end, these 3 separately titled lots are a short walk from Okanagan Lake Beach. Zoning of RM3 allows for High Density Residential Development with a FAR of 1.6 that allows up to 47,300 SQFT +/- of developable floor area with a building height of up to 6 stories. This is the largest vacant parcel available in North Penticton and ready for development, with close proximity to Okanagan Lake. The sale includes the three individually titled lots of 393 Rigsby St, 535 Wade Ave W and 549 Wade Ave W. Lots are being sold as a package only. (id:6769)