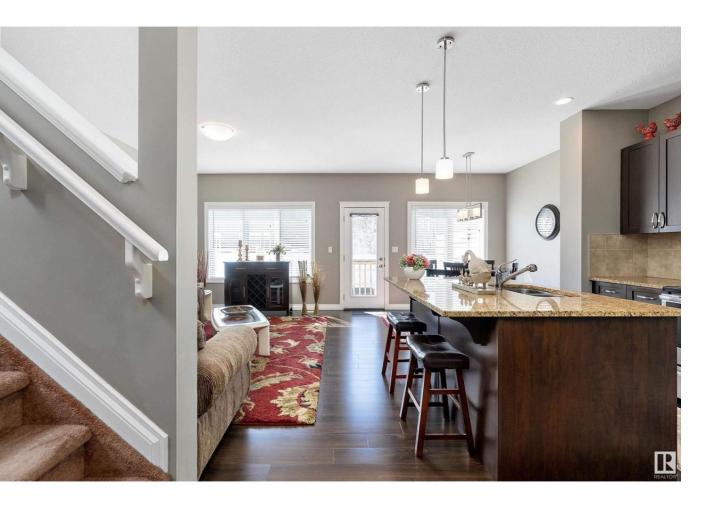

## Leduc Alberta

\$424,900

IMMACULATE & well maintained 1740 sq. ft. 2 STOREY DUPLEX on a fabulous OVERSIZED PIE SHAPED LOT with a DOUBLE ATTACHED GARAGE & AC, plus parking in front! Upgraded during construction, this PICTURE PERFECT home offers a SPACIOUS TILED FOYER & MUDROOM with PLENTY OF STORAGE AREAS, a 2 PC BATH & HANDY ACCESS to the GARAGE. The kitchen features RICH MAPLE CABINETS with upgraded STAINLESS APPLIANCES, GRANITE COUNTERS, a corner PANTRY & a SUNNY OPEN CONCEPT GREAT ROOM & generous DINING ROOM featuring LAMINATE FLOORING, LARGE WINDOWS plus access to the OVERSIZED, LOW MAINTENANCE, FENCED SOUTH WEST YARD & DECK. Up the wide CENTRAL STAIRCASE to a cozy BONUS ROOM, 2 generous sized bedrooms, a 4 piece bath, LAUNDRY plus a LOVELY PRIMARY SUITE with a 3 PIECE ENSUITE featuring HIS & HER SINKS, shower & a super WALK IN CLOSET. The basement is awaiting development and offers great additional space for a family room or bedroom! HIGH EFFICIENCY furnace & Hot Water Tank, CENTRAL AIR CONDITIONING, custom window coverings! (id:6769)