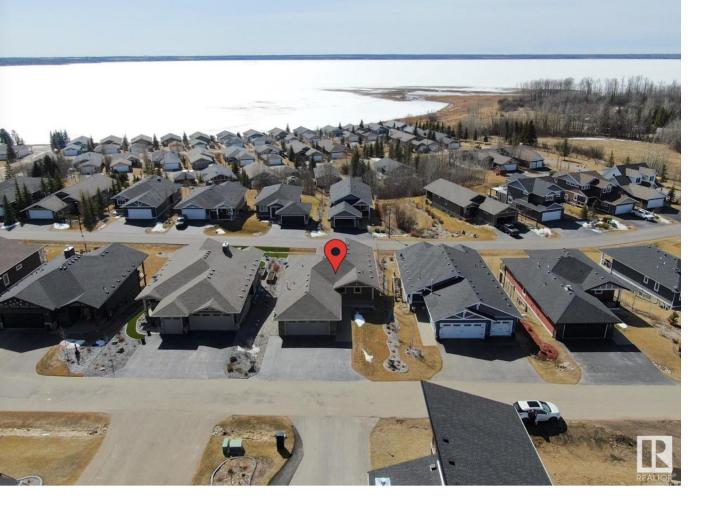

## Rural Lac Ste. Anne County Alberta \$825,000

A 4-Bed Executive Walkout Bungalow with a Lake View!!! This beauty has been extensively upgraded in the last 4 years. Updates include: Central Air, All Appliances replaced, Duradeck and Gas Windbreak on Upper Deck, Patio Extension, Custom Built-Ins, Fireplace Sink and Fridge in Family Room, Kwik-Kurb and In-Ground Sprinklers, High-End Blinds, and Pullouts added to Cabinets. The great room is perfect for entertaining, and enjoys spectacular views of the Lake! The kitchen has an island w/ seating, quartz counters and corner pantry. Hardwood flows throughout, and the covered upper deck provides a sheltered place to relax. The primary suite has a 5-pc ensuite and a view. The walkout basement has a spacious family room featuring an extended fireplace, wet bar, and games area. A covered patio looks out over the landscaped yard. Situated in the prestigious Estates at Waters Edge, this property enjoys municipal services, clubhouse, marina and fitness centre, pool and park. 20 mins to Stony & 40 mins to Edmonton. (id:6769)