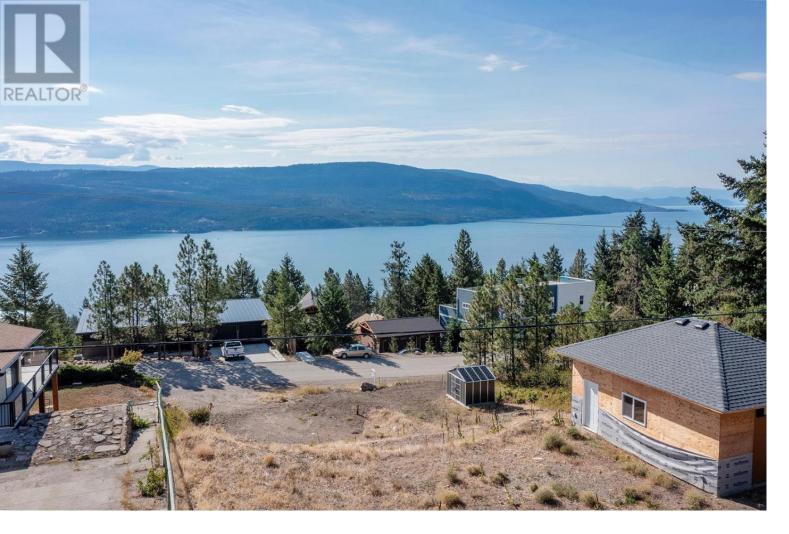

## 538 Mountain Drive Vernon British Columbia

Build your dream vacation-inspired home on this prime building lot nestled in a rural location, minutes to Okanagan Lake. Experience the epitome of country living with unparalleled serenity and natural beauty just outside your doorstep. Here, you have the opportunity to construct your dream home and be captivated by breathtaking views. Nestled within minutes of the lake and surrounded by boundless outdoor activities, this .24 acre lot presents an idyllic, picture-perfect setting. In addition to its awe-inspiring location, the property features a nonconforming 20x24 garage, ideal for storage during the construction of your new home, Heated and ready for drywall. Situated in close proximity to notable attractions such as La Casa Resort, Fintry Provincial Park and Protected Area, picturesque waterfalls, a convenient boat launch, and an extensive network of hiking and biking trails, the possibilities for adventure and recreation are endless. Don't miss the chance to embrace country living at its finest. (id:6769)