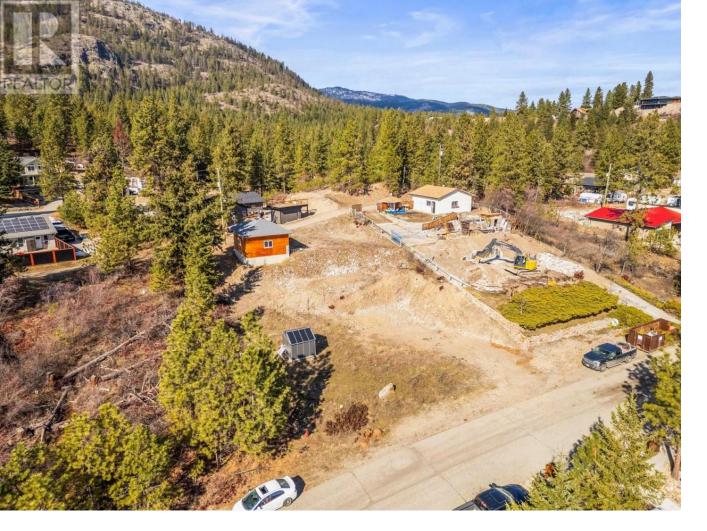

## 538 Mountain Drive Vernon British Columbia

JUST REDUCED!! Build your dream vacation-inspired home on this prime 0.25-acre lot, nestled in a peaceful location just minutes from Okanagan Lake. Experience the tranquility of rural living with stunning views surrounded by natural beauty & recreational opportunities. This property already features a shed & a nonconforming 20x24 heated garage which is ready for drywall and it is perfect for storage during construction. With nearby attractions such as Evely Recreation Site, Killiney Beach Park, Westshore Estates Community Park, Fintry Provincial Park, & La Casa Resort, adventure awaits for you at every turn! Come embrace your opportunity to enjoy the best of rural Okanagan living! (id:6769)