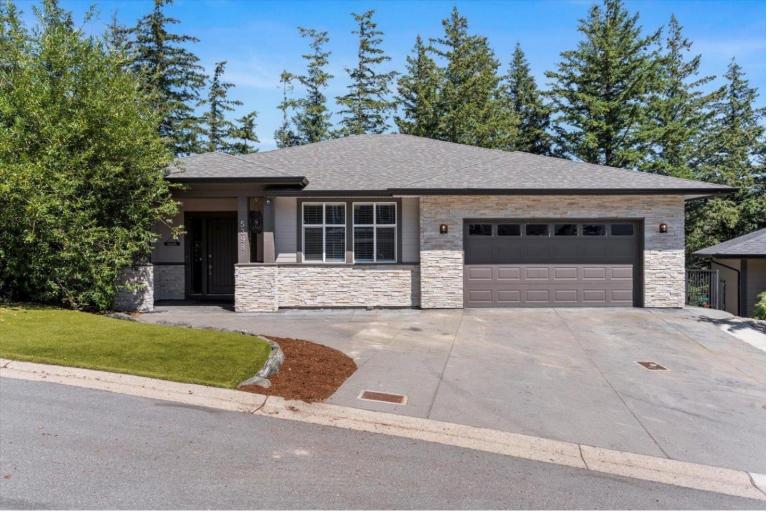

## 5398 ABBEY Crescent Chilliwack British Columbia

\$1,449,000

EXECUTIVE HOME W/ MASTER ON THE MAIN in one of the most PRESTIGEOUS neighborhoods in Chilliwack! This 4600+ Square Foot Home w/ 5 Beds, 4 Baths, Den, PLUS NEW 1 Bed Walk Out Basement Suite w/ Separate Entry, checks all the boxes. An ENTERTAINER'S DREAM kitchen w/ GAS STOVE, Wall Oven, Quartz Countertops, Stainless Steel Appliances & Stand-Alone Ice Maker. A beautiful SUNKEN LIVING ROOM overlooking a serene tree lined ravine, offering tons of PRIVACY! Complete with a dedicated MEDIA/THEATRE ROOM perfect for family gatherings, and TONS OF STORAGE! The exterior has been professionally landscaped, including LOW MAINTENANCE ARTIFICIAL TURF, all that's left to do is move in. BONUS: VACANT 1 Bedroom Basement Suite & ability to make it into a 2 Bedroom Suite. (id:6769)