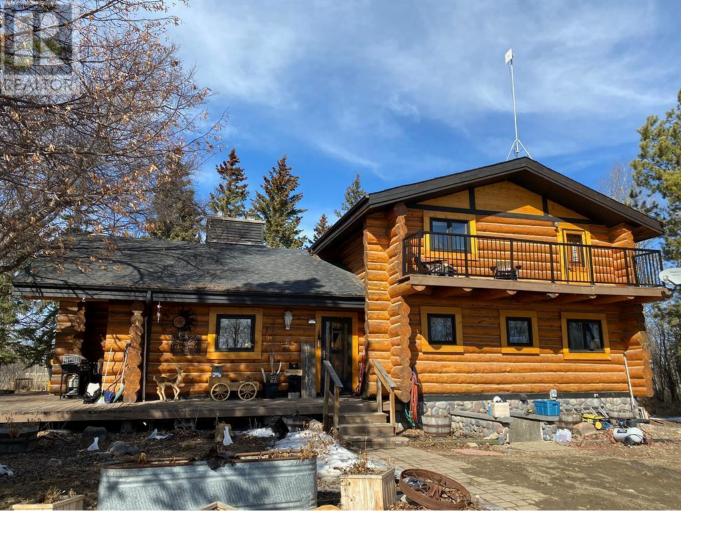

## 54 Range Road Rural Spirit River No 133 MD of Alberta

\$680,000

This incredible home is in Silverwood, south of Rycroft and is only 35 mins to Grande Prairie. The amazing log home has been well maintained and rests on 7.37 secluded acres. You have end of the road privacy, trees, garden boxes, firepit, dog run, and great yard with mature trees. The beauty and serenity of this home will take your breath away. This is a true log home with beautifully exposed timbers, hand crafted doors, hardwood floor and incredible stone fireplace with gas insert, that can be changed back if you wish. The quality of workmanship is everywhere you look. The bright kitchen features tile counters, island, new dishwasher and gas stove, and features patio doors to great south deck. The vaulted ceilings magnify the beauty, and make the home very open and large. You have 3 bedrooms up, the master boasts a balcony. The main floor has den, laundry, and 1 bedroom as well. The basement has family room, and bathroom and more to develop. furnace and washer are 2019, hot water tank is new. The water is dug out, but municipal water is coming soon. There is power to the post near the shed, beautiful working fountain pond. This place is perfect! Call to view today The property is on 2 titles, one includes a small grave yard. (id:6769)