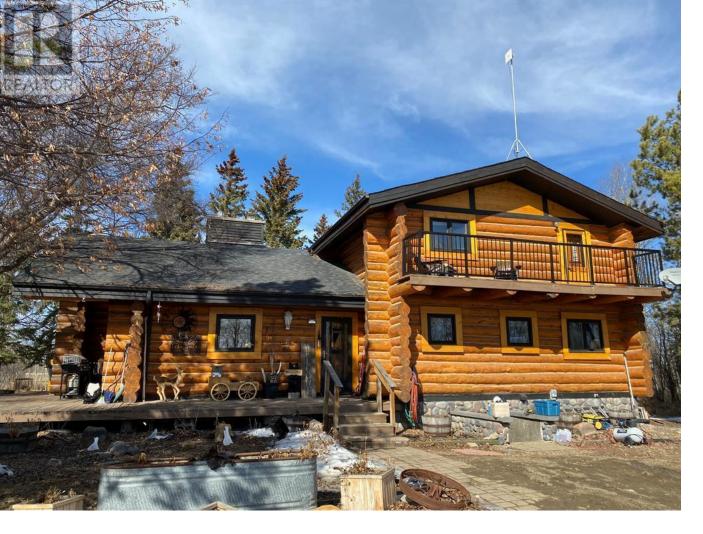

## 54 Range Road Rural Spirit River No 133 MD of Alberta

\$550,000

This incredible home is in Silverwood, south of Rycroft and is only 35 mins to Grande Prairie. The amazing log home has been well maintained and rests on 7.37 secluded acres. You have end of the road privacy, trees, garden boxes, firepit, dog run, and great yard with mature trees. The beauty and serenity of this home will take your breath away. This is a true log home with beautifully exposed timbers, hand crafted doors, hardwood floor and incredible stone fireplace with gas insert, that can be changed back if you wish. The quality of workmanship is everywhere you look. The bright kitchen features tile counters, island, new dishwasher and gas stove, and features patio doors to great south deck. The vaulted ceilings magnify the beauty, and make the home very open and large. You have 3 bedrooms up, the master boasts a balcony. The main floor has den, laundry, and 1 bedroom as well. The basement has family room, and bathroom and more to develop which is used as a shop since it is a walk out. There are 2 220 plugs as well. furnace and washer are 2019, hot water tank is new. The water is dug out. There is power to the post near the shed, and a beautiful working fountain pond. This place is perfect! Call to view today The property is on 2 titles, one includes a small grave yard. (id:6769)