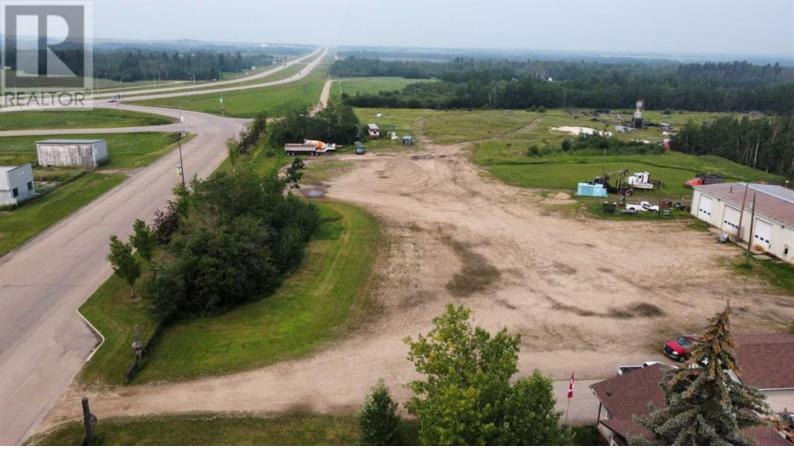

## 5401 50 Avenue Valleyview Alberta

\$1,900,000

Rare Opportunity! 15.99 acres on the West end of Mainstreet (50th Ave.) in Valleyview. This parcel has great visual exposure from Highway 43, with the benefits of being on mainstreet! The property is Zoned Highway Commercial. The purpose of this Land Use District is to provide for those commercial uses which are generally intended to service the travelling public, have extensive land and/or outside storage requirements, and are located on heavily travelled roads. The current Home (1340 Sq. ft), Garage (768 Sq.ft) and Shop (4800 sq.ft.) on the property uses just over 2 acres. These can be leased out and utilized as the remainder of the land, 13.75 acres is being developed. (id:6769)