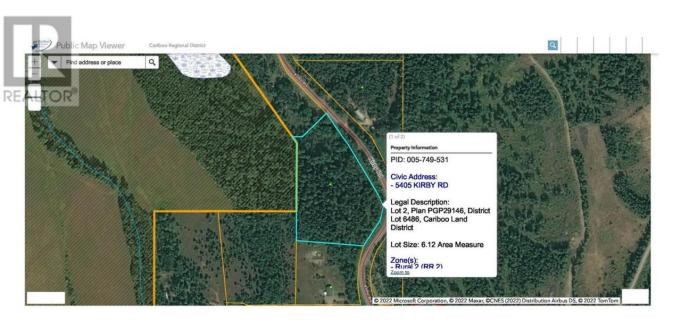

## 5405 KIRBY Road Quesnel British Columbia

\$79 900

\*PREC - Personal Real Estate Corporation. 6.12 acres of gorgeous treed land is ready for you to bring your plans! This great property is technically rural but so close to town, you're never far from any amenities you may need! Zoned RR2, let your dreams become a reality on this pristine piece of land! Power runs along the lot line. As an added benefit, Telus has recently brought fiber high speed internet into the area and is available to connect at the lot line as well! (id:6769)