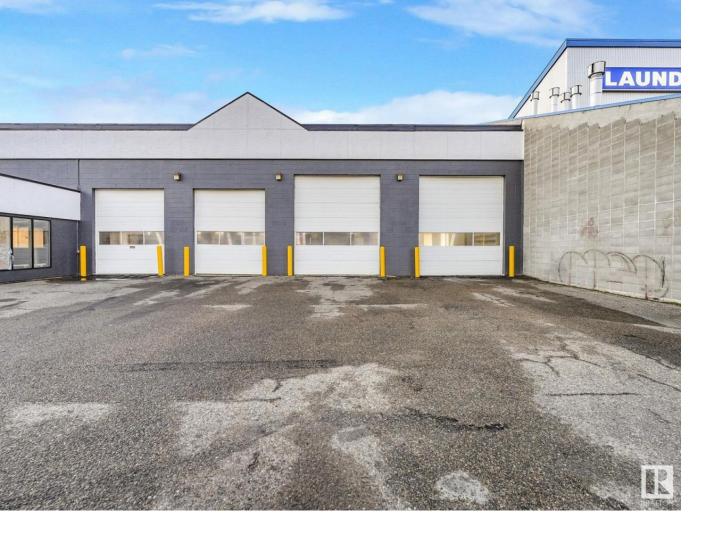

## Wetaskiwin Alberta

\$499.000

LOOKING FOR A SHOP AT AN AFFORDABLE PRICE!? Look no further! Welcome to Wetaskiwin where shops cost less! This nearly 4,000 square foot fully functional shop, with about 1,100 Square feet of mezzanine...there is right around 5,000 Square feet to work with! Currently set up for classic car restoration, this could be great for multiple uses within the auto industry. It's truly a ready to go option at an affordable price! Not to mention there's a \$100,000 plus painting facility that's negotiable with the purchase as well! With plenty of cold storage on the south side of the building, outdoor storage on the south and east side, there's no shortage of extra space. Also featuring a newer furnace, HWT, Roof in 2015 and some new windows, the big ticket items have pretty much all been taken care of. With a front foyer, a couple of offices, and 4 individual bays two with 12 foot doors two with 14 foot doors, it's a great opportunity for you to grow a new business, or build your existing one. Come take a look today! (id:6769)