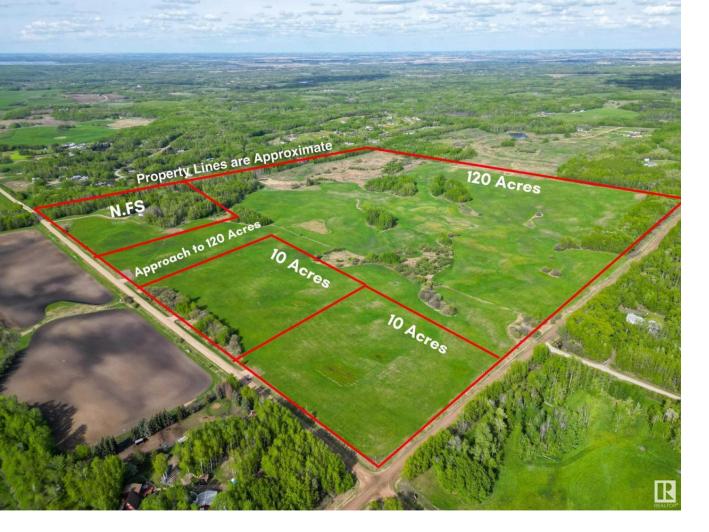

## Rural Lac Ste. Anne County Alberta \$645,000

RETREAT to the country & BUILD YOUR DREAM HOME! Private 120 acres, only 15 mins north west of Stony Plain desirably located in a quiet area with low traffic. Rolling hills & high/dry land makes it the perfect location to build your dream house, start a hobby farm or simply enjoy the tranquility of the space & it's private setting. Awaiting final approval from the county of Lac Ste Anne expected this summer. (id:6769)