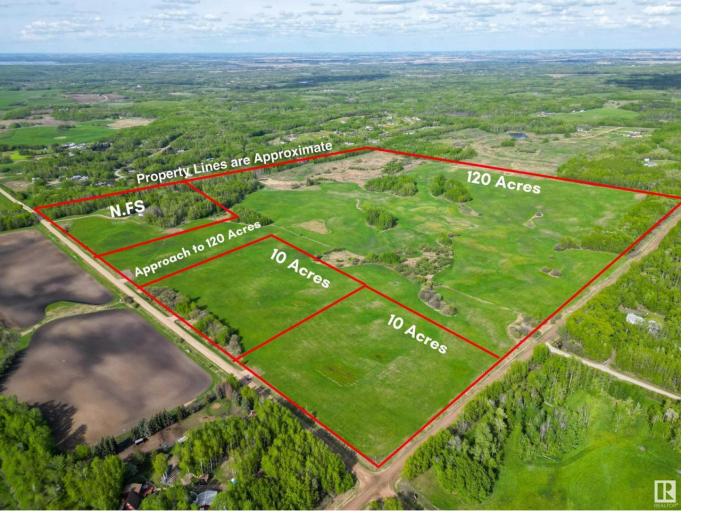

## Rural Lac Ste. Anne County Alberta \$295,000

RETREAT to the Country & BUILD YOUR DREAM HOME! Raw 10 Acres only 15 minutes north west of Stony Plain in Lac Ste Anne County. High & Dry land privately set in a quiet low traffic area. Great location to build your dream house & large enough to keep your horses happy! Awaiting final approval from the county of Lac Ste Anne expected this summer. Adjacent is another 10 acres lot also available for sale. (id:6769)