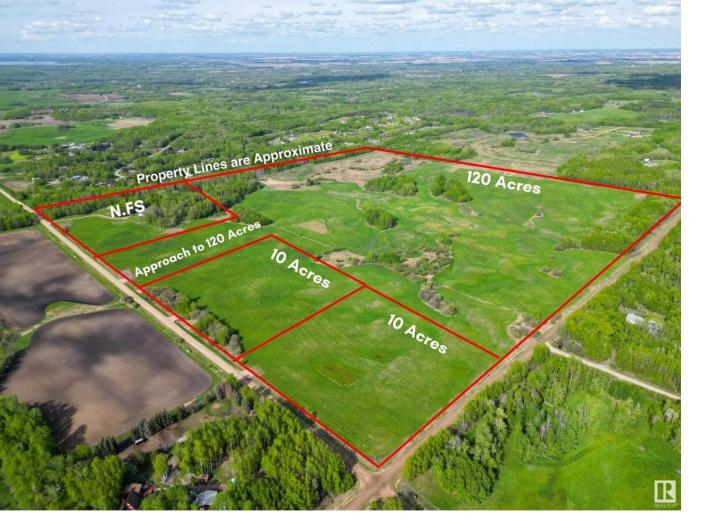

## Rural Lac Ste. Anne County Alberta \$275,000

RETREAT to the Country & BUILD YOUR DREAM HOME! Raw 10 Acres only 15 minutes north west of Stony Plain in Lac Ste Anne County. High & Dry land privately set in a quiet low traffic area. Great location to build your dream house & large enough to keep your horses happy! Awaiting final approval from the county of Lac Ste Anne expected this summer. Adjacent is another 10 acres lot also available for sale. (id:6769)