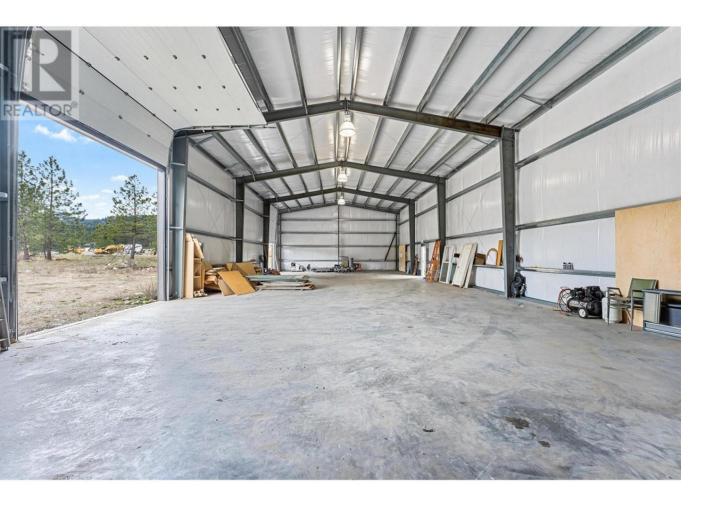

## 5440 McDougald Road Peachland British Columbia

\$5,999,00C

Sought after 9.34 Acres Zoned I-1 with DEVELOPMENT POTENTIAL. Three warehouses in total on the property. Two of the warehouses are 50ft x 100ft offering a large 14ft x40ft folding door as well as a 14ft x 14ft overhead door. Both warehouses are equipped with 6 bathrooms. The third warehouse is 40ft x100ft with 2 industrial overhead doors. 600amp service. All warehouses on the property have cement floors and metal roofs and constructed within the last five years. The subject property was originally intended to be subdivided into several lots, each with a minimum of 1 hectare in size. The potential exists to complete the subdivision / development in tandem with the adjoining approximately 20 acre property @ 5460 McDougald Road. (id:6769)