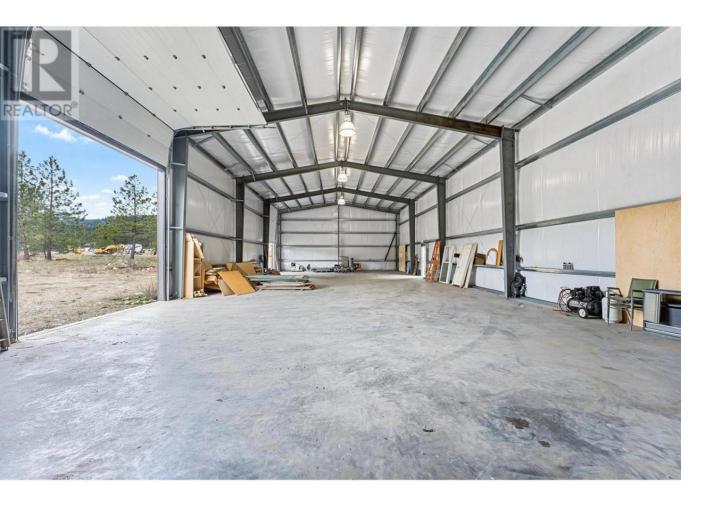

## 5440 McDougald Road Peachland British Columbia

\$5,999,000

Sought after 9.34 Acres Zoned I-1 with DEVELOPMENT POTENTIAL. Three warehouses in total on the property. Two of the warehouses are 50ft x 100ft offering a large folding door 14ft x 40ft as well as a 14ft x 14ft overhead door. They also are equipped with 6 bathrooms per warehouse. The third warehouse is 40ft x100ft with 2 industrial overhead doors and 600amp service. All warehouses on the property have cement floors and metal roofs and constructed within the last five years. The subject property was originally intended to be subdivided into several lots, each with a minimum of 1 hectare in size. The potential exists to complete the subdivision / development in tandem with the adjoining approximately 20 acre property @ 5460 McDougald Road. (id:6769)