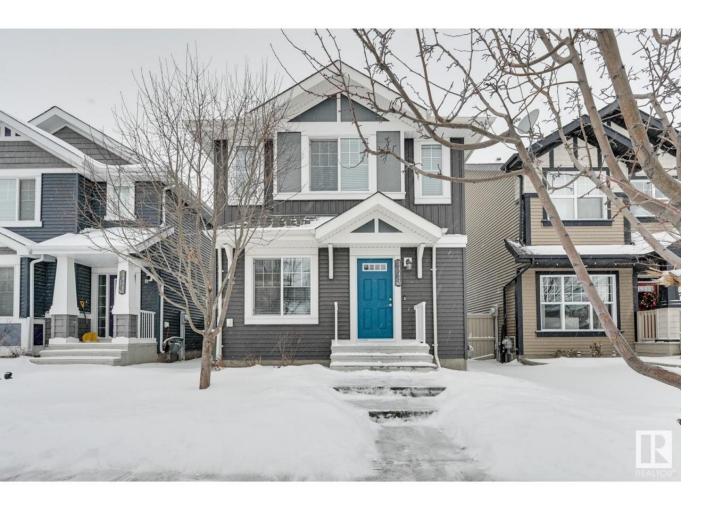

## Edmonton Alberta

\$469.900

It's Christmas come early... Situated on a quiet keyhole street (on a lot larger than most) this home boasts quartz countertops, hardwood & tile flooring, pot lights, solid concrete front steps, fresh paint, steam cleaned carpets & regularly serviced mechanical (furnace fall 2024 & hot water on demand 2023). At 1600 sqft this Landmark built home offers a flex room at the front & an open concept, great room style, combing the kitchen, living & dining area. The kitchen features an oversized island, stainless steel appliances, subway tile backsplash & quartz countertops. Upstairs hosts a generous primary bedroom with w/i closet & full ensuite. Two more bedrooms & another full bathroom complete this level. The unfinished basement is open, functional & features 3 windows allowing for great development options. A back deck with gas line for BBQ, a good sized yard & double detached garage complete this GEM! All this plus access to The Orchards clubhouse, spray park, rinks, racquet courts, playground & more! (id:6769)