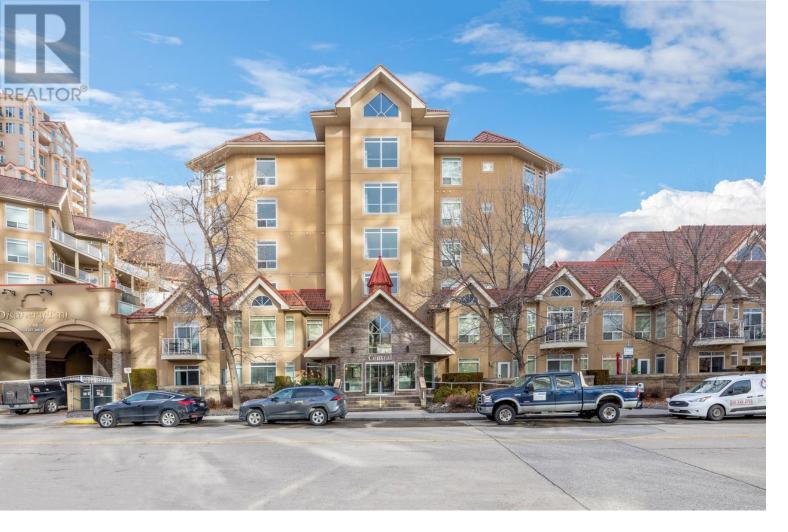

## 1088 Sunset Drive 546 Kelowna British Columbia

\$475,000

Great value for this 2 bed, 2 bath in Discovery bay! Features a split floor plan which is ideal for roommates and those looking for privacy. The open concept kitchen has a functional layout, breakfast bar with seating that faces the living and dining room areas. South facing sun exposure for lots of natural light, creating a bright and inviting atmosphere. The generous sized deck has glass railings to take in the view and also has a natural gas hookup for a BBQ so you never run out of propane again! Discovery bay is a luxury lakefront complex with quick access to the lake, has 2 heated swimming pools, hot tubs, club house and even an awesome gym! One secure underground parking space, Geothermal heating and cooling is included in strata, owner just pays electricity and internet/tv! Live the downtown lifestyle in this amazing community! (id:6769)