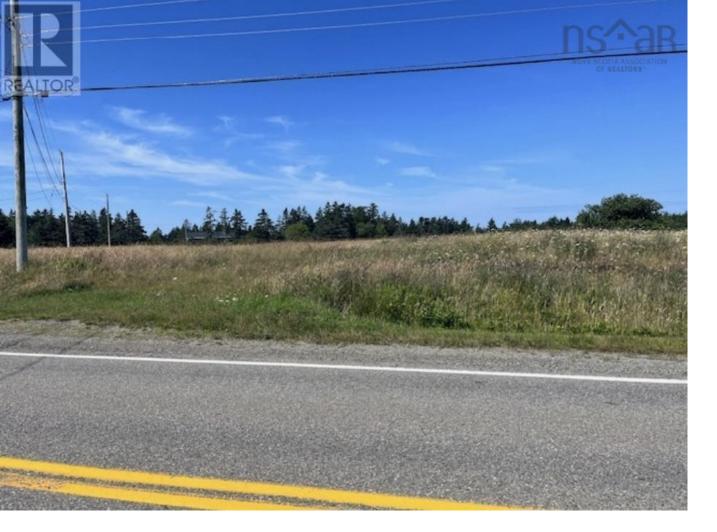

## Salmon River Nova Scotia

Vacant lot 1.9 acres in total with 249' of road frontage on Highway 1 in Salmon River. This property has a driveway in place as well as existing well and septic (condition to be verified by the buyer). Located just 2.9km from DJ's Corner Store (NSLC, Groceries etc) in one direction and 3.1km from beautiful Mavilette Beach Provincial Park in the other. Come and visit this quiet , friendly little community, and you're sure to want to stay! (id:6769)