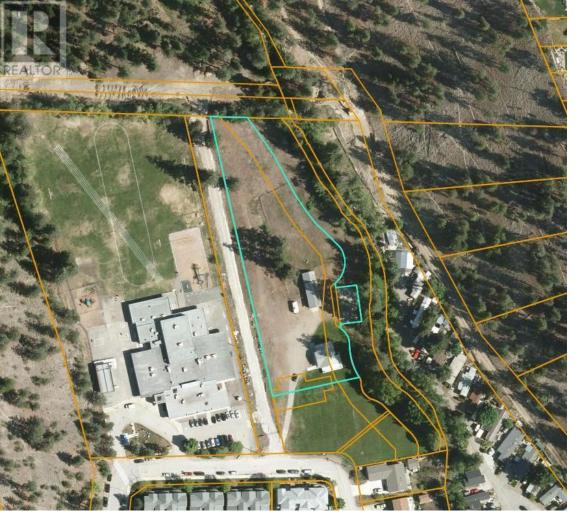

## 5481 CLEMENTS Crescent Peachland British Columbia

\$3,995,000

Welcome to this creekside development opportunity in beautiful Peachland! This shovel-ready, park-like 3.72 acres site is approved for 98 rental or strata condo units, offering a seamless start to your next project in a high-demand area. Located beside a vibrant elementary school and just a 2-minute walk to shopping, with a scenic walking path leading directly to Okanagan Lake's beach, this property perfectly blends Creekside tranquility with urban convenience. With zoning and development proposals already in place, this is an incredible opportunity to bring your vision to life in one of Peachland's most desirable locations, sure to attract families, retirees, and professionals alike. (id:6769)