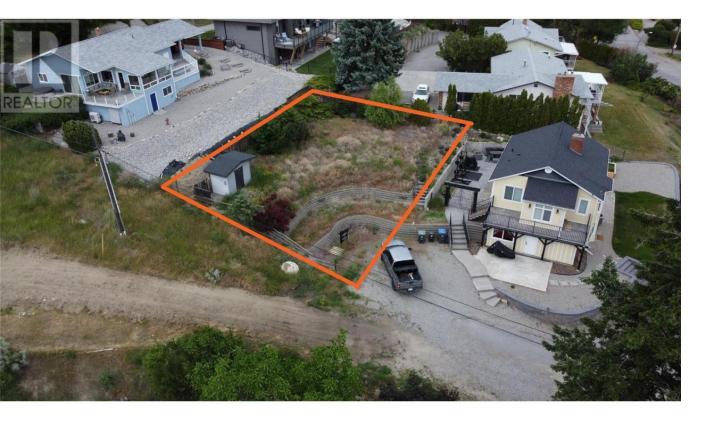

## 5493 SOLLY Road Summerland British Columbia

\$337,700

Stunning Lakeview Lot in Summerland! A rare opportunity to build your dream home in a quiet, established neighbourhood just steps from Okanagan Lake. Enjoy sweeping lake views from all three sides of your future home, with no building scheme or timeline to restrict your plans. This prime lot is fully serviced and offers unique flexibility--including the potential to build over 3,000 sq.ft. above grade (up to 2,154 sq.ft. without variance) thanks to a generous 0.45 FAR. A gently sloped easement provides space for extra parking, entertaining, or outdoor use. Walk to the beach, yacht club, pub, and coffee shop in minutes. Fruit stands, wineries, and Summerland's laid-back charm are all at your doorstep. Optional custom lake house plans---including a revenue suite--are available. Build your Okanagan lifestyle here--no GST, no restrictions, and endless potential. (id:6769)