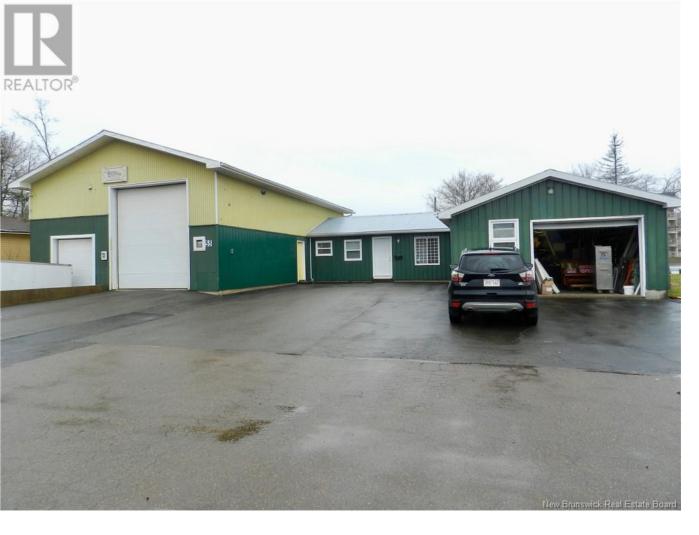

## Moncton New Brunswick

\$630.000

Discover this centrally located commercial gem! The property boasts a 30x50 warehouse with a 14-foot garage door for easy access and dock level, perfect for a variety of uses. A spacious showroom welcomes clients and visitors, while an additional storage/garage area offers extra flexibility. Ideal for businesses needing a mix of workspace and customer-facing facilities. (id:6769)