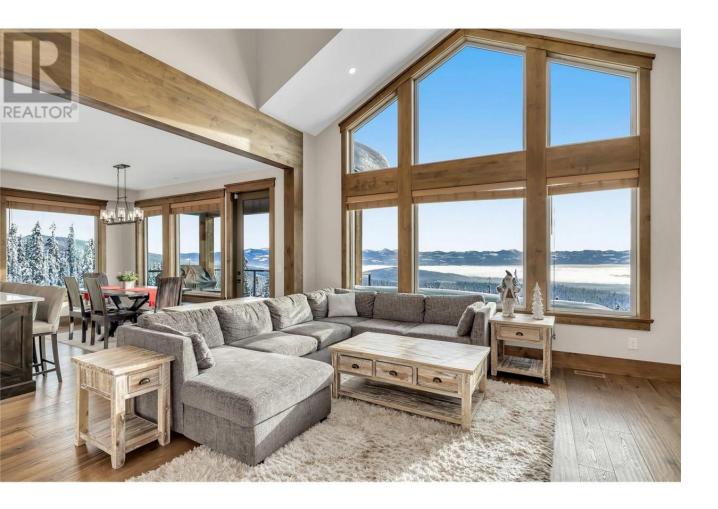

## 550 Feathertop Way Big White British Columbia

\$2,900,000

Discover the ultimate alpine escape at this exquisite, custom-built chalet nestled in the prestigious Feathertop Estates at Big White Ski Resort. With true ski-in, ski-out access right from your back door, you're steps away from world-class slopes and breathtaking, unobstructed views of the Monashee Mountains. This is luxury mountain living at its finest, designed for the discerning traveler who values comfort, style, and unparalleled natural beauty. This four bedroom, three bathroom with a cozy loft, comfortably accommodates multiple families or groups, ensuring both privacy and communal gathering spaces. The open layout showcases impeccable craftsmanship and thoughtful design, with every detail centered around maximizing the captivating mountain vistas. The chalet's kitchen is a chef's dream, featuring a spacious island, pot filler, and premium appliances—ideal for creating memorable meals and hosting friends and family. Whether relaxing in the private hot tub under starlit skies, enjoying movie night in the custom theater, or unwinding in the fully furnished games room, every moment here is designed for relaxation and pleasure. The oversized, heated two-car garage fits two full-sized trucks and all your ski equipment, with ample driveway parking for additional vehicles. With easy access to Kelowna Airport, including direct flights from major cities like Montreal, Toronto, and Los Angeles, this Big White chalet is more than a vacation; it's an investment in an extraordinary lifestyle. (id:6769)