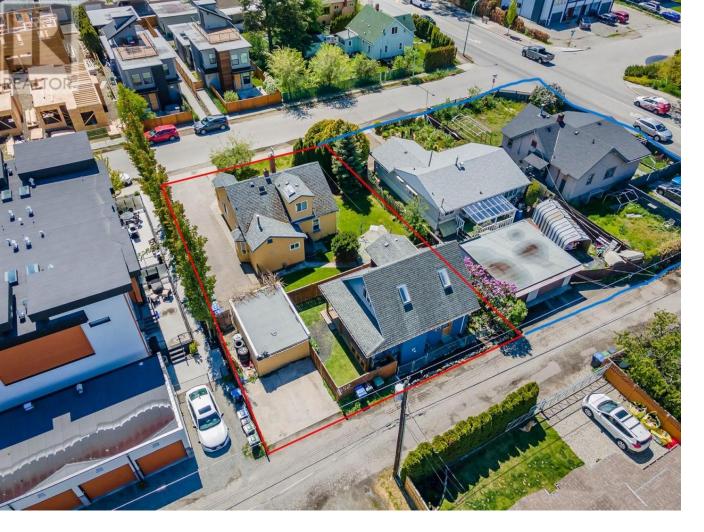

## 550 Patterson Avenue Kelowna British Columbia

\$1,330,000

ATTENTION DEVELOPERS! Here's a great opportunity to purchase this and the adjoining properties at 530 & 540 Patterson MLS# 10313190 & 10313085 for your next apartment development for a total of 0.46acre. Currently zoned MF1 within the C-NHD but as it's on the transit corridor, the City has an appetite for an MF3 six story apartment development. The City of Kelowna just installed new sewer lines down the alley. This home has been well cared for. The home and carriage home could easily be rented and produce good income until the time of development. (id:6769)