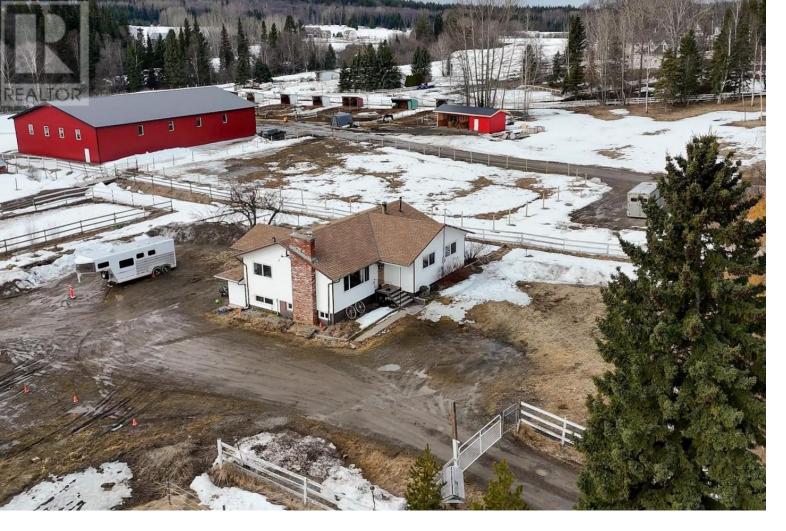

## 5503 CRANBROOK HILL Road Prince George British Columbia

INDOOR RIDING ARENA! Here is the horse property you have been waiting for. Situated on 4.63 acres right near the front of Cranbrook Hill. The charming five-bedroom two bath country home has 1,400 sq ft per floor and is bright and cozy with all the needs taken care of. There is an outside basement entry for easy suite conversion. Outside is fenced and cross fenced and offers six paddocks with shelters as well as a riding ring . The arena is 120 x 60 with good footing and an attached 120 x 34 ft stables/hay storage area. All of this is only two minutes from Foothills. What an opportunity to bring your horses home with you and ride all year in the best neighborhood in the city! (id:6769)