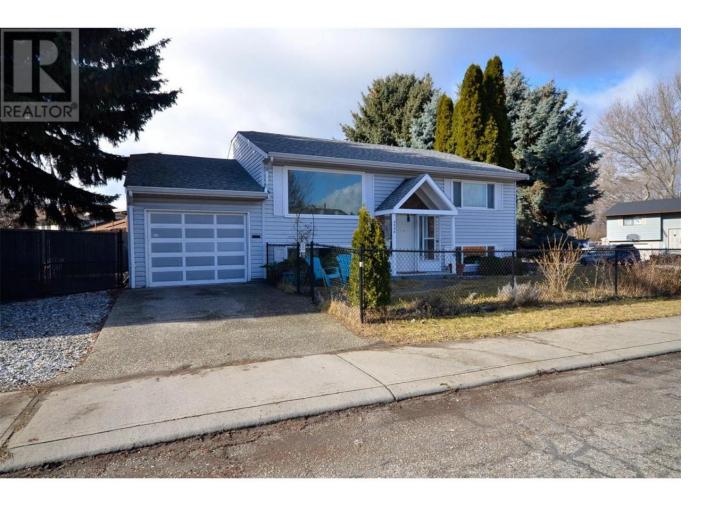

## 5504 South Vernon Place Vernon British Columbia

\$679,900

This beautiful residence offers everything a family could need. With three spacious bedrooms, expansive living areas, two bathrooms, and a large family room, there's ample space for everyone. Large windows on both levels flood the interior with natural light, creating a warm and inviting atmosphere. The classic white kitchen is well-planned and features lovely tile, complemented by a cozy dining nook. Sliding doors lead out to a covered deck, perfect for sipping your morning coffee while enjoying the fresh air. The bedrooms are generously sized, and the home boasts lovely flooring and fixtures throughout. This property also offers excellent investment opportunities. A lower-level summer kitchen with private entry provides the potential for a separate suite, and an additional bedroom can easily be created in the family room. A single-car garage is complemented by extra parking for two more cars, plus RV parking options both inside and outside the backyard. The fully fenced yard is a private sanctuary, offering shade, spaciousness, and two garden sheds. Beautiful perennial flowers line the fence, creating a picturesque setting. Located in a quiet cul-de-sac, this home is close to Ellison and Fulton Schools, public transit, recreational facilities, shopping, and other amenities. Whether you're looking for a family home or an investment opportunity, this property has it all. (id:6769)