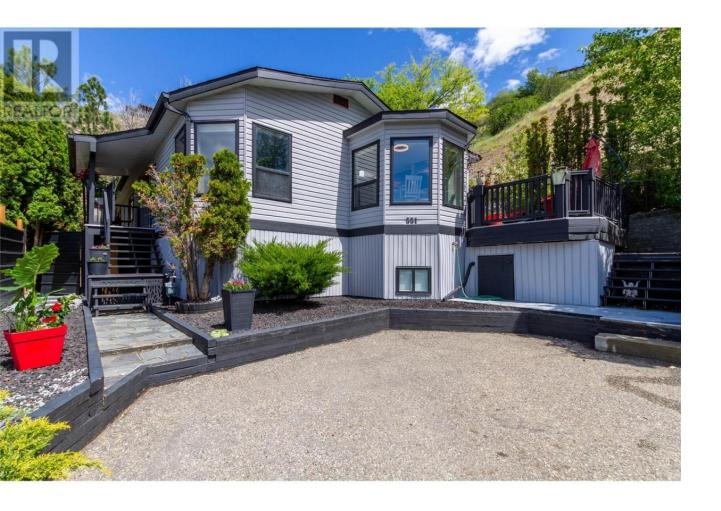

## 551 Guildford Court Coldstream British Columbia

\$599,900

Welcome to 551 Guildford Court where stunning Kalamalka Lake views meet the comfort of owning your own land in the heart of Coldstream for under the assessed value! NO PAD FEES, YOU OWN THE LAND! Nestled in a peaceful neighbourhood, this spacious 5 bedroom, 2800+ sq/ft home offers a perfect blend of modern updates and charming character. Large windows flood the space with natural light, showcasing views of the valley and lake. The well-appointed kitchen features ample counter space, a cozy breakfast nook with bay windows, and a central island ideal for gathering with family and friends. Throughout the home, artistic details and thoughtful updates add warmth and personality. Recent improvements include new flooring, fresh paint, updated fixtures, plumbing, vanities, sinks, and major upgrades like the roof and furnace. Step outside to a generous fenced backyard with a natural hillside providing extra privacy. The expansive deck is perfect for summer entertaining, where you can take in serene sunsets and peaceful surroundings. With ample parking for vehicles and recreational toys, plus low-maintenance landscaping, this home is designed for both relaxation and convenience. Enjoy easy access to Kal Beach, The Rail Trail, Okanagan College, Vernon Hospital, shopping, dining, and numerous parks and trails. With the highway just minutes away, commuting to Kelowna, UBCO, or the airport is seamless without the traffic noise. Don't miss this incredible opportunity to call this home! (id:6769)