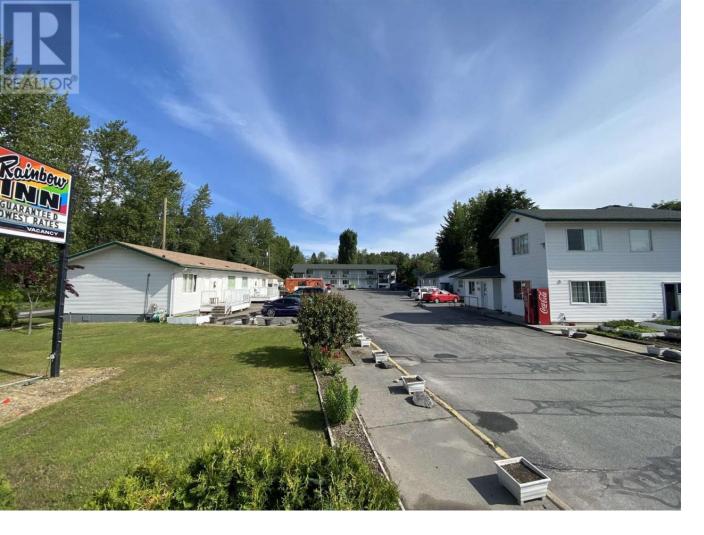

## 5510 16 Highway Terrace British Columbia

\$2,150,000

Well-established, 22-unit Motel & RV Park available. A good portion of the motel was built in 1997 to complement the original small scale motel. There are kitchenettes in each room, separate shower and laundry facilities which go nicely with the 10 RV spots (fully serviced: water/power/sewer) available. With frontage on the very busy Highway 16 West, there is easy access to both Prince Rupert and Kitimat, as well as minutes away from fishing, skiing, hiking and more. The large updated detached managers home was built in 2011. It's a spacious 2 story house that has 3 bedrooms and 2 bathrooms. This opportunity is the full package. \* PREC - Personal Real Estate Corporation (id:6769)