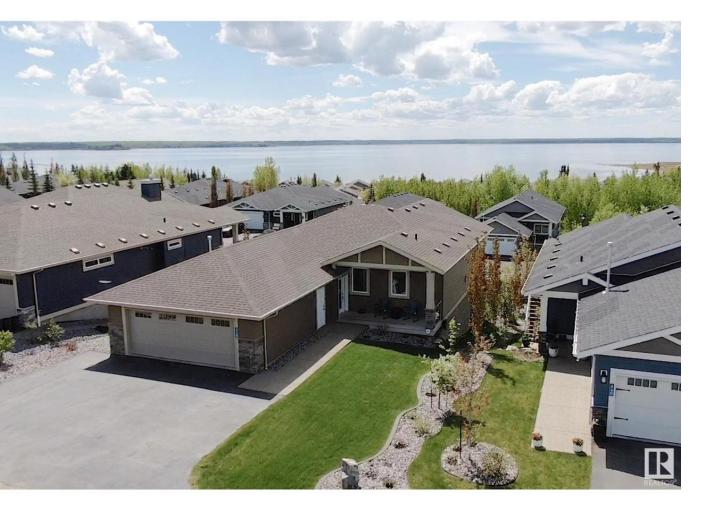

## Rural Lac Ste. Anne County Alberta \$775,000

A 4-Bed Executive Walkout Bungalow with a Lake View!!! This beauty has been extensively upgraded in the last 4 years. Updates include: Central Air, All Appliances replaced, Duradeck and Gas Windbreak on Upper Deck, Patio Extension, Custom Built-Ins, Fireplace Sink and Fridge in Family Room, Kwik-Kurb and In-Ground Sprinklers, High-End Blinds, and Pullouts added to Cabinets. The great room is perfect for entertaining, and enjoys spectacular views of the Lake! The kitchen has an island w/ seating, quartz counters and corner pantry. Hardwood flows throughout, and the covered upper deck provides a sheltered place to relax. The primary suite has a 5-pc ensuite and a view. The walkout basement has a spacious family room featuring an extended fireplace, wet bar, and games area. A covered patio looks out over the landscaped yard. Situated in the prestigious Estates at Water's Edge, this property enjoys municipal services, clubhouse, marina and fitness centre, pool and park. 20 mins to Stony & 40 mins to Edmonton. (id:6769)