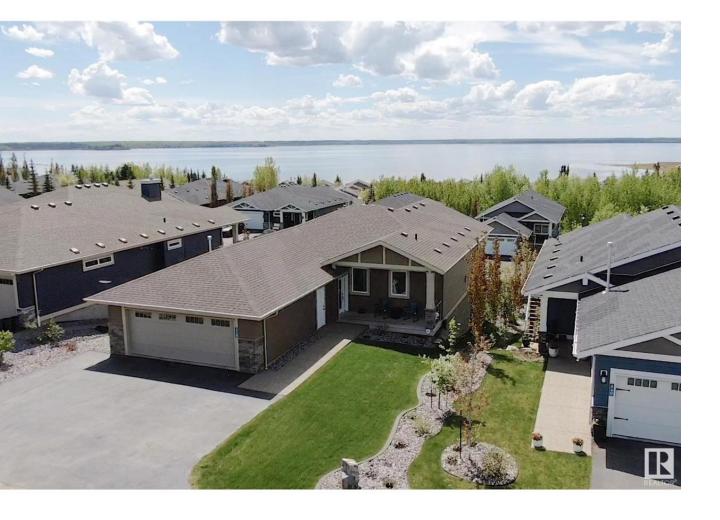

## Rural Lac Ste. Anne County Alberta

\$775,000

A 4-Bed Executive Walkout Bungalow with a Lake View!!! This beauty has been extensively upgraded in the last 4 years. Updates include: Central Air, All Appliances replaced, Duradeck and Gas Windbreak on Upper Deck, Patio Extension, Custom Built-Ins, Fireplace Sink and Fridge in Family Room, Kwik-Kurb and In-Ground Sprinklers, High-End Blinds, and Pullouts added to Cabinets. The great room is perfect for entertaining, and enjoys spectacular views of the Lake! The kitchen has an island w/ seating, quartz counters and corner pantry. Hardwood flows throughout, and the covered upper deck provides a sheltered place to relax. The primary suite has a 5-pc ensuite and a view. The walkout basement has a spacious family room featuring an extended fireplace, wet bar, and games area. A covered patio looks out over the landscaped yard. Situated in the prestigious Estates at Water's Edge, this property enjoys municipal services, clubhouse, marina and fitness centre, pool and park. 20 mins to Stony & 40 mins to Edmonton. (id:6769)