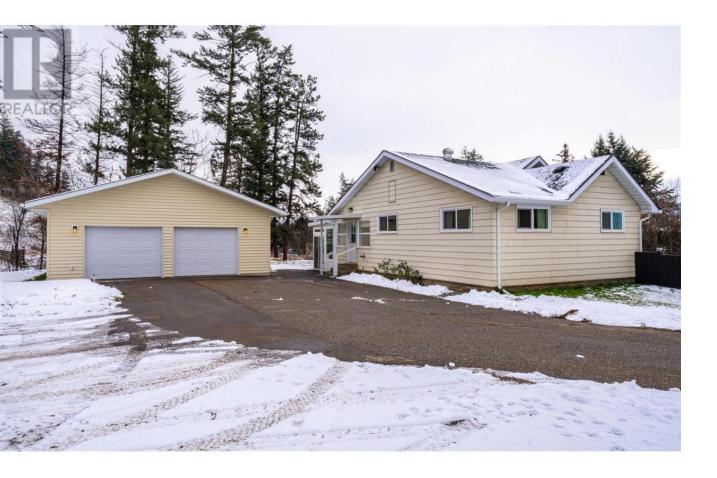

## 5517 6 Highway Coldstream British Columbia

Want some elbow room on your property and a home where there is very little to do but just move in? Then you might want to take a look at this little property. Situated on 3/4 of an acre this home is conveniently located to allow 2 road accesses for easy drive in and drive out of larger vehicles. All the big items inside the home have been upgraded including plumbing, electrical, windows, new high efficiency furnace and a/c unit, new insulation in attic and a brand new high quality septic system. The main living area is south facing so beautiful and bright. Open style living, dining, kitchen area is spacious and perfect for young families with easy care new vinyl plank flooring. The primary bedroom is large enough for a king bed and features original hardwood flooring. Two other bedrooms with new carpeting, a fully renovated bathroom and a large foyer complete the main floor. A lovely new sunroom connects the main floor with the basement where you will find a huge rec room, a new second bath combined laundry room and storage. You will love the brand new (2022) over-sized 25' x 32' detached garage that does have underground connection to the new septic for a future bathroom. The front yard is fully fenced for your pets and/or littles and there is plenty of outdoor space for roaming, gardening & parking of toys/rv's. Come check it out! (id:6769)