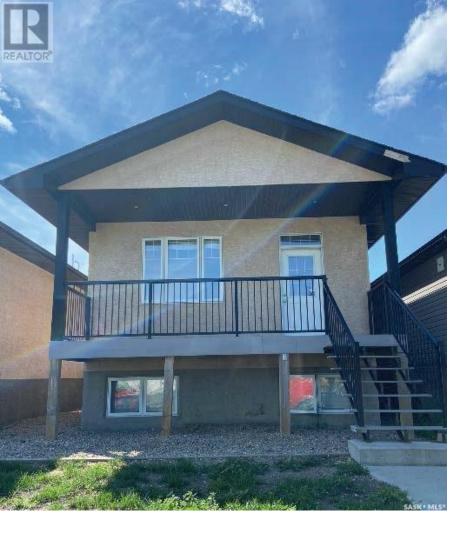

## Regina Saskatchewan

\$319,900

This property located in Churchill Downs presents an enticing opportunity, whether as an investment or a starter home. With two separate units, each boasting its own entry, parking, and laundry facilities, it offers flexibility and convenience. Unit A's open layout offers 9 foot ceilings and tons of natural light. It encompasses three bedrooms, a four-piece bath, and a primary bedroom with a two-piece ensuite, while Unit B features a similarly inviting layout with two bedrooms and a 4-piece bath. The inclusion of the regulation basement suite further enhances its income potential. NOTE: Photos showcase the same floorplan but may not depict the exact home. (id:6769)