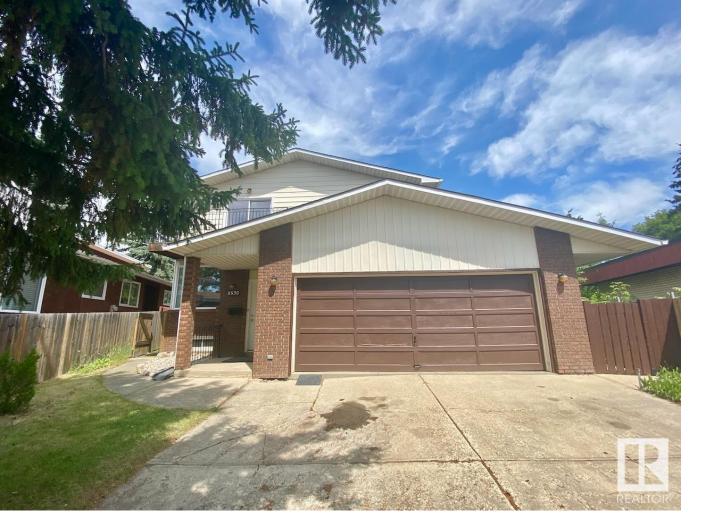

## Edmonton Alberta \$499,900

UPGRADED 2 STOREY WITH OVERSIZED DOUBLE ATTACHED GARAGE ON MASSIVE PIE LOT BACKING GREENSPACE & WALKING TRAILS! This home is perfect for the whole family with over 2400 sqft on the upper 2 levels including 4 HUGE bedrooms, 3 Full Bathrooms, 2 Large living rooms, as well as a basement ready for your finishing touches! The upgrades feature a stunning open concept kitchen with a gas range and built-in appliances! Other note worthy features are, wood burning fire place, main floor den (capable to be laundry room & still has 220V & plumbing), primary bedroom south facing balcony, and oversized front windows for all the natural light! Outside is like your own private oasis with a massive backyard that features mature trees & shrubs, sand pit, gazebo area as well as an array of fruit trees! To finish off the home the HUGE DOUBLE ATTACHED GARAGE is perfect for storing all the vehicles/toys and the DRIVE-THROUGH overhead door makes it easy access to the backyard. Don't miss out on this awesome home/property! (id:6769)