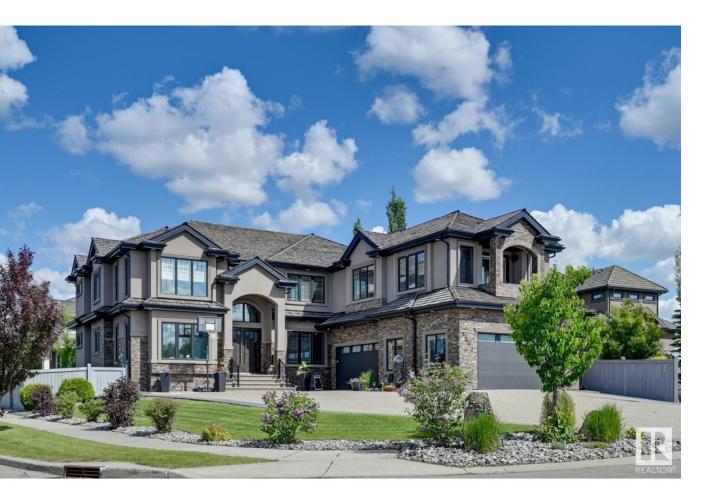

## Edmonton Alberta

Premium location in Uplands of Mactaggart facing ravine, w/direct access to walking trails, steps to ponds, park & within catchmentof 6 schools. This estate home is complete w/nearly 7500sf of total living space, quad garage, 6 living areas, 6 bedrms+2 flex rooms, 2 full kitchens & 7 bathrms. Numerous upgrades throughout: upgraded mechanicals, multi-zone infloor heating, A/V equipment, extensive custom millwork, 8' doors, soaring ceilings, open tread staircase, 4gas fireplaces, multiple indoor/outdoor dining & great curb appeal. 20' foyer w/gleaming tile & designer detail welcomes you through an open/naturally lit home. Main floor highlights a front greeting room, formal dining, great room, butler's pantry, full kitchens & 2 powder rooms, well serving an entertaining family. Convenient main floor bedrm & full bathrm. Upper level boasts a loft, bonus room, open to below views, 4 bedrms incl oversized primary bedroom. Lower level features dual rec areas, theatre, exercise, wet bar & bedroom/full bathroom (id:6769)