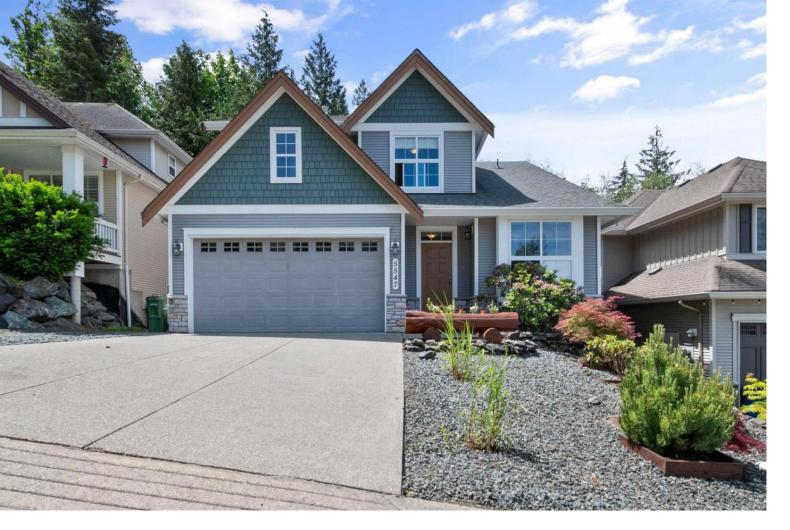

## 5547 THOM CREEK Drive Chilliwack British Columbia

\$1,099,900

METICULOUSLY MAINTAINED 6 bed, 4 bath home on Promontory! This IMMACULATE house has a spacious main floor with a big foyer and a large flex room off the front. OPEN CONCEPT kitchen & dining area that leads into the EXPANSIVE living room with NG fireplace. Relaxing setting on the patio with no neighbors off the back and steps down to the low-maintenance fully fenced yard. 4 beds up with a private primary boasting a walk-in closet & full ensuite. 3 more generously sized bedrooms & 2nd 4-piece bathroom. Downstairs has a large inviting 2-BED BASEMENT WALKOUT in-law suite with separate access, laundry and a full kitchen. Walk to Thom Creek Trail and enjoy being surrounded by other world-class trails and captivating mountain views. Minutes to shopping, schools, Vedder River HWY 1 & Cultus Lake!! \* PREC - Personal Real Estate Corporation (id:6769)