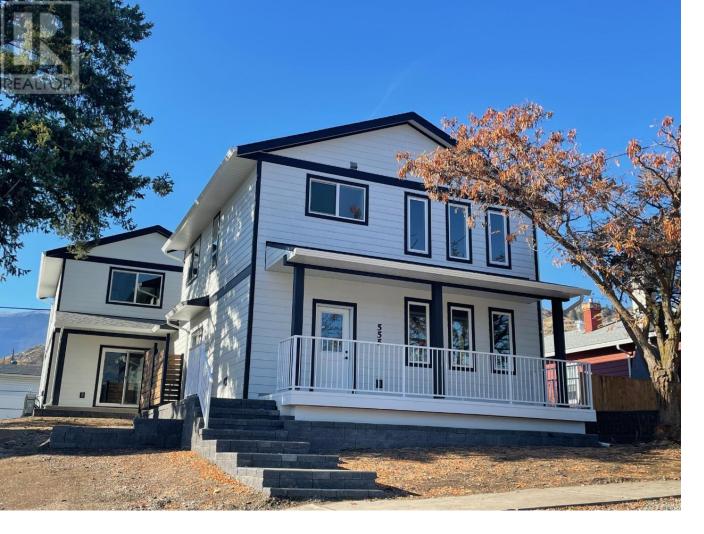

## 555 EARLE Crescent Oliver British Columbia

Brand New Home with Legal Suite - Prime Location! Move-in ready - this property offers flexibility, income potential, and an unbeatable location! Just one block from town and within walking distance of the elementary school, this stunning new build offers the perfect blend of convenience, comfort, and versatility. The property showcases panoramic mountain and valley views, adding a breathtaking backdrop to your everyday living. The main residence features 3 bedrooms, 2.5 bathrooms, and an open-concept layout, perfect for modern living. The separate legal suite offers 2 bedrooms, 2 bathrooms, and its own open-concept design, making it an ideal mortgage helper, guest accommodation, or rental income opportunity. Both units have their own laundry and individual heat pumps for efficient heating and cooling, with separate entrances for privacy and convenience. Outside, the property is designed with practicality in mind, offering RV plugs and extra parking space for a boat. The laneway access adds further convenience. Ideally located, you'll be close to golf, wineries, lakes, mountains, hiking, skiing, and so much more - the best of the Okanagan lifestyle right at your doorstep. Measurements are approximate and must be verified if important. Plus GST. (id:6769)