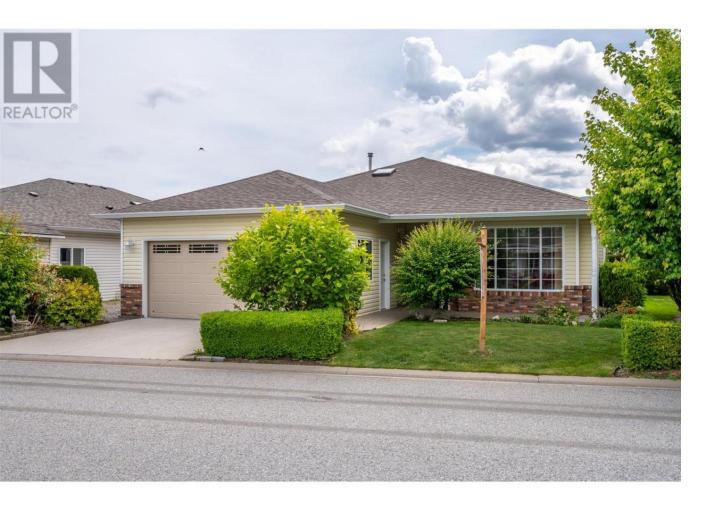

## 555 Red Wing Drive Penticton British Columbia

\$479,900

You're going to love this bright rancher with a quiet & private yard in Red Wing Resort. Original owners on this 2004 built home that has been well cared for. Almost 1500 sq ft of living space with a large living room, separate TV room, 2 car garage, and easy access crawl space for extra storage. Lovely hardwood floors throughout the main living space lead into a Kitchen with updated stainless appliances and quartz countertops. The backyard has great privacy and lots of space for enjoying the patio, flowers, grass and gardens. Roof was replaced a few years ago. A double garage with some built in shelving also provides easy access to a 4 foot high crawlspace. Red Wing is a 40+ community that allows pets and has a beautiful lakefront community centre beach, RV storage and dock. Pre-paid lease until 2036, monthly HOA fees are \$220. Contingent. (id:6769)