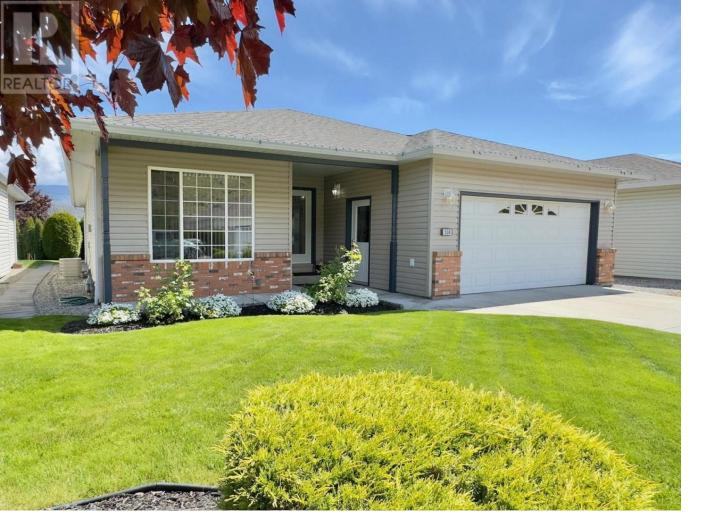

## 556 RED WING Drive Penticton British Columbia

Contingent to Probate. Custom built 2 bedroom, 2 bath rancher in immaculate condition features open floor plan. Large kitchen with maple cabinets and island, pantry, dining area, entertaining patio and gas fireplace. Double garage has stairs to huge crawl space. Gated community offers private sandy beach, clubhouse and RV parking. Easy care includes lawn maintenance, 40+, 1 small pet on approval . Lease prepaid 2036 (id:6769)