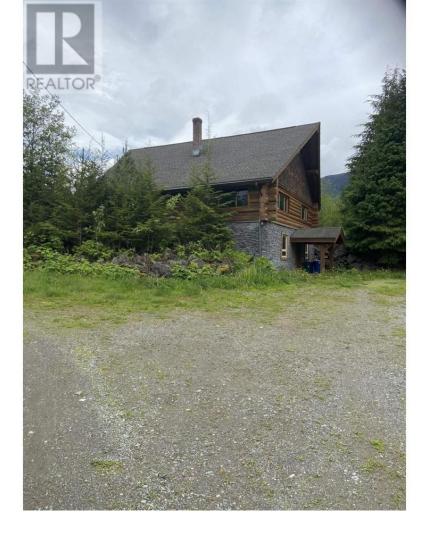

## 5565 KLEANZA Drive Terrace British Columbia

Beautiful Log Home on Private 2 Acres - the warmth of wood surrounds you when you enter this spacious log home. Many appealing features include - open concept main floor with vaulted ceiling adding to the feeling of space and light. Modern kitchen 2014, one bedroom, updated 4 piece bathroom with double sinks. A lovely stairway feature leads to an open balcony attached to the lg. primary bedroom. Ground level entry to basement brings you to a spacious laundry, one bedroom and updated bathroom and lots of storage. Both entries, main and basement are ground level with attractive timber frame covers. Quality finishing include hardwood and ceramic tile floors. Bottom level is ideally set up for bed a breakfast business. Located in a quiet rural subdivision 15 min. east of Terrace. Shop 14 x 40. (id:6769)