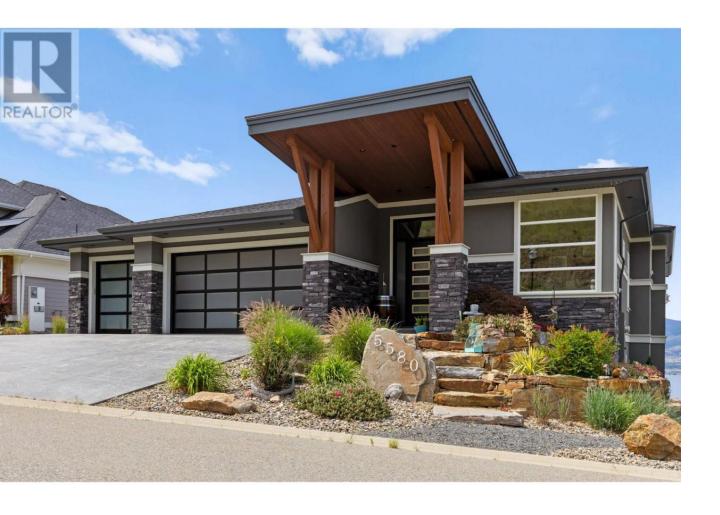

## 5580 Trestle Ridge Court Kelowna British Columbia

\$2,719,000

Perched above Okanagan Lake in the prestigious Kettle Valley community, this custom-built home defines luxury with panoramic 180° lake views. Crafted with exquisite millwork, designer finishes, and meticulous attention to detail, it offers a level of quality that just simply sets it apart. The expansive floor plan includes covered deck and patio, a triple bay garage, home theatre, and stunning saltwater pool--ideal for both entertaining and everyday living. Positioned in a top-rated school catchment and just minutes from world-class wineries, hiking trails, and Okanagan Lake, it's perfect for families seeking elegance and lifestyle. Call the Okanagan home summer 2025--in this celebrated home and location. (id:6769)