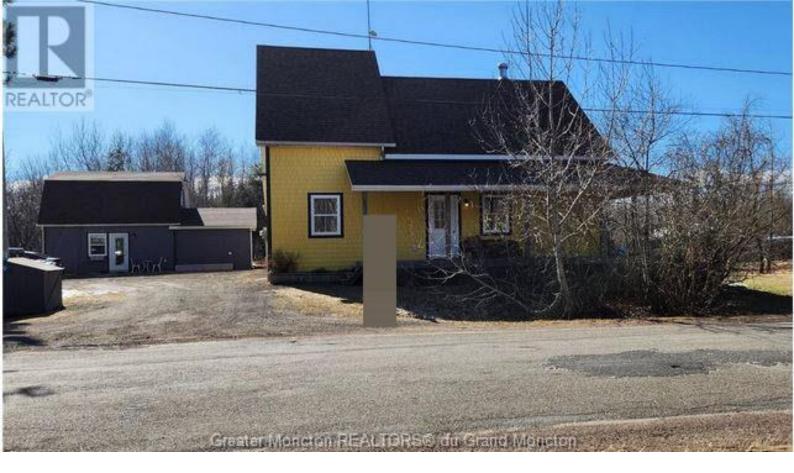

## 559 Aldouane Station Cross Road Saint-Charles New Brunswick \$489,900

Are you looking for a country home with your own back yard oasis? Look no further. \* Main house has studios, Kitchen, Dining, Living room, Laundry room and 1.5 bathrooms. The house comes with a Central Vac, a Mitsubishi 18000 btu Mini Split, Electric Heat and a Wood stove. \*As you head up the stairs to the second floor you will see 3 Bedrooms . \* 6' x 12' Greenhouse on back porch for starting plants \*Detached In-law House has 1160 Sq feet of living space. 2 Bedrooms, bathroom laundry room, kitchen, dining, living room, 3 season sunroom on main floor. It has 12,000btu mini split, Electric Baseboard, electric fireplace for all your comfort needs.. \*Oasis of a back yard, fenced in for privacy with \* 21 Foot Above ground Salt water Pool with Heat Pump pool heater (New liner installed last year) \*15'x11' Screened Gazebo with lights and plugs \*8'x8' Hot tub with 40 amp GFCI Box At the back of the property you have \*Small Chicken Coop with runner and fenced in area for chickens \*RV Hookup (30 amp Plug (100 amp feed from main panel) + Septic + Freezeproof exterior water fountain (x2) \*12x14 Fully insulated and wired guest room cabin at back corner behind in-law suite. \* Generator panels in both houses (100 amp in main house, 60 amp in In-law suite) with 120/240 cable underground to shed. \*12x14 Shed with ramp and double doors \* Option to puchase more land for a good price. (id:6769)