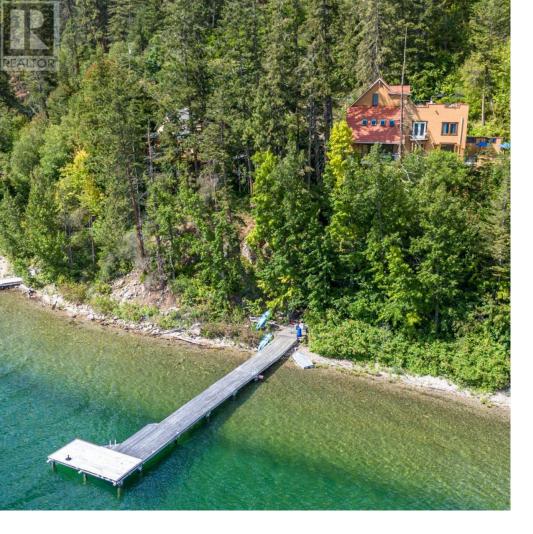

## 56 Nerie Road Vernon British Columbia

\$2,499,000

Experience lakefront living like never before with this expansive estate on Okanagan Lakeshore. Featuring 150 feet of desirable waterfront, this property is designed for ultimate relaxation and entertainment. Spanning nearly 2.5 acres, this privately set estate offers a rare opportunity for a secluded retreat, perfect for creating lasting memories with friends and family. This estate boasts four stories of containing a suite and in law suite, with several different decks or patios to enjoy breathtaking lake views. Inside, the property houses six bedrooms and 5 bathrooms with plenty of space for family and friends. The main floor features a grand kitchen with vaulted ceilings and abundant storage, seamlessly connected to a spacious living area. This level offers incredible panoramic views and access to both the garage and a large deck, making it a perfect space for gatherings. The property's expansive lake frontage features a large dock, accommodating multiple water toys and enhancing the overall lakefront experience. This estate offers a unique combination of luxury, privacy, and stunning natural beauty, making it an ideal location for both personal use and rental opportunities. (id:6769)