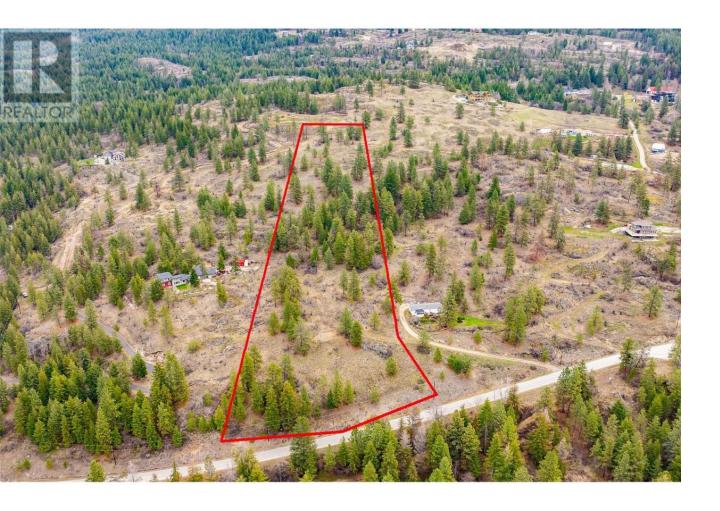

## 5601 Twin Creek Place Kelowna British Columbia

\$990,000

Discover the perfect canvas for your dream lifestyle on this serene 9.8-acre lot, nestled in the lower part of Ellison Estates. With breathtaking views of surrounding forests, orchards, and the valley below, this blank slate of land is ready for your vision... bring your plans! Multiple build sites with views of the majestic Okanagan Valley. Zoned for a wide variety of principal uses including single-family or mobile homes, agriculture, aquaculture, forestry, cannabis cultivation, animal clinics, greenhouses and plant nurseries, kennels, or stables, it also allows for secondary uses such as secondary suites, carriage homes, B&Bs, alcohol production, agritourism, or home-based businesses, like minor child care, or farm retail sales stands (with restrictions). A paved road leads right to the lot, and a well is already in place for added convenience. Families will appreciate being within the excellent catchment of Ellison Elementary School, and bring right up the road from Sunset Ranch Golf Course. Outdoor enthusiasts will love the proximity to the hills, and recreation spots like Ellison Dog Park, High Noon Park, and Shadow Ridge Golf Club. Don't miss this unique opportunity to create something truly special in a peaceful, versatile, and scenic setting. (id:6769)