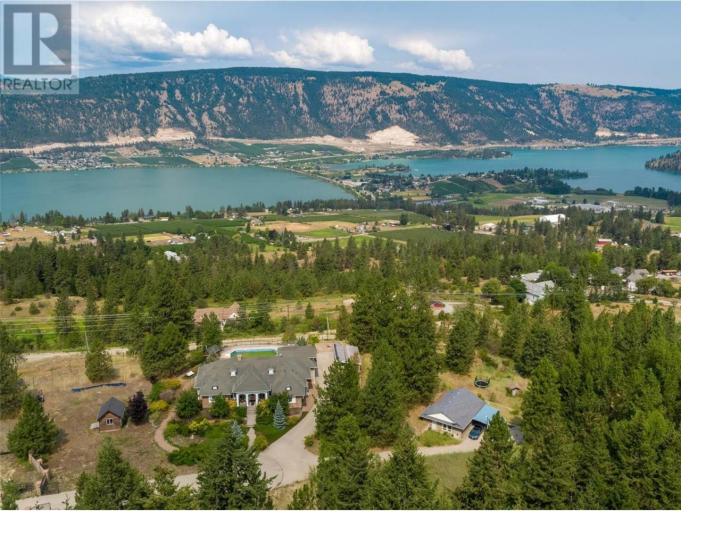

## 5610 Oyama Lake Road Lake Country British Columbia

\$1,899,000

Discover a 54.9-acre lakeview property offering approx 2,897 sq ft custom home (including a full unfinished basement), pool, detached in-law suite, and a substantial partly finished shop with mezzanine. Zoning bylaws highlight potential for subdivision into two lots. There are two existing wells on the property. Constructed with high-end features like an ICF foundation, high ceilings, ample windows and classic design. Enjoy the stunning views of Wood and Kal Lakes as you enter this home, conveniently located just minutes away from Oyama General Store, Gatzke's market and restaurant, Oyama Traditional School, and various amenities in Lake Country. Vernon hospital just 25 mins away. The kitchen boasts custom cabinets and expansive granite counters, opening into an elegant living and dining area with coffered ceilings. The primary suite, capturing the breathtaking views, includes a lavish ensuite. Currently configured with an office, craft room, and bedroom, the space can easily be transformed into another bedroom. A bonus room and bathroom over the garage cater to guests, and the full unfinished basement holds significant potential. Outside, the property features a pool area and patio awaiting attention. Attractive garden shed with rainwater catchment system currently on site. Updated in-law accessory suite offers a bright and airy feel. Ample parking available for all your vehicles and toys. This property is brimming with potential, awaiting your finishing touches. (id:6769)